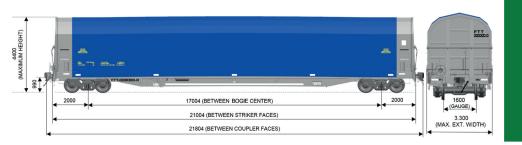

Technical **Bulletin** 

| CAR CHARACTERISTICS / GENERAL DIMENSIONS (REFERENCE) |                |                        |            |  |
|------------------------------------------------------|----------------|------------------------|------------|--|
| CLASSIFICATION                                       | FTT            | BETWEEN BOGIE CENTER   | 17.004 mm  |  |
| AXLE - JOURNAL SIZE                                  | 6 ½" x9"       | BETWEEN COUPLER FACES  | 21.804 mm  |  |
| TRACK GAUGE                                          | 1,60 m         | COUPLER HEIGHT         | 990/1005mm |  |
| BOGIE                                                | MOTION CONTROL | MAXIMUM HEIGHT         | 4.400 mm   |  |
| COUPLERS                                             | Type "F"       | MAXIMUM EXTERNAL WIDTH | 3.300 mm   |  |

| WEIGHT / CAPACITY (         | REFERENCE) | OPERAT               | ION                         |
|-----------------------------|------------|----------------------|-----------------------------|
| LIGHT WEIGHT (+/-3%)        | 30.500 kg  | MINIMUM CURVE RADIUS | 80 m                        |
| PAY LOAD                    | 96.000 kg  | MAXIMUM SPEED        | 80 km/h                     |
| GROSS RAIL LOAD             | 130.000 kg | METALLIC FLOOR       | FERRITIC STAINLESS<br>STEEL |
| NOMINAL VOLUMETRIC CAPACITY | N/A        |                      |                             |

(Length: 21.804 mm)
GENERAL DESCRIPTION

Tarpaulin covered car, FTT type, used for the transportation of cellulose units.

The loads are protected against environmental conditions by a tarpaulin, assembled in a sliding bows system wich can be moved to the both ends.